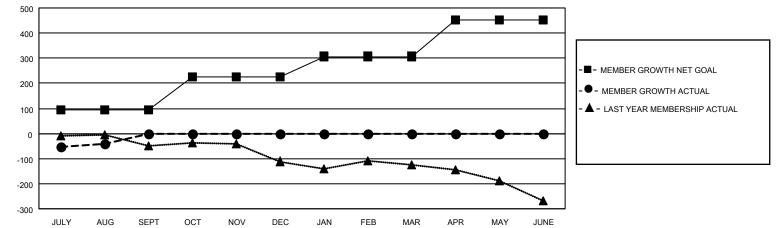

## GAT MONTHLY MEMBERSHIP PROGRESS REPORT

**Multiple District 5** 

LOCATION: NORTH DAKOTA

Results as of: 8/31/2020

| Clubs         |               |             |               | Members               |                         |                         |                                                    |  |  |
|---------------|---------------|-------------|---------------|-----------------------|-------------------------|-------------------------|----------------------------------------------------|--|--|
|               | RESULTS FOR   | R 2020-2021 |               | RESULTS FOR 2020-2021 |                         |                         |                                                    |  |  |
| QUARTER       | NEW CLUB GOAL | NEW CLUBS   | DROPPED CLUBS | QUARTER               | IBER GROWTH NET<br>GOAL | MEMBER GROWTH<br>ACTUAL | DROPPED<br>MEMBERS ACTUAL<br>(including transfers) |  |  |
| JULY/AUG/SEPT | 2             | 2           | 2             | JULY/AUG/SEPT         | 95                      | 101                     | 120                                                |  |  |
| OCT/NOV/DEC   | 5             | 0           | 0             | OCT/NOV/DEC           | 130                     | 0                       | 0                                                  |  |  |
| JAN/FEB/MAR   | 2             | 0           | 0             | JAN/FEB/MAR           | 82                      | 0                       | 0                                                  |  |  |
| APR/MAY/JUNE  | 4             | 0           | 0             | APR/MAY/JUNE          | 146                     | 0                       | 0                                                  |  |  |