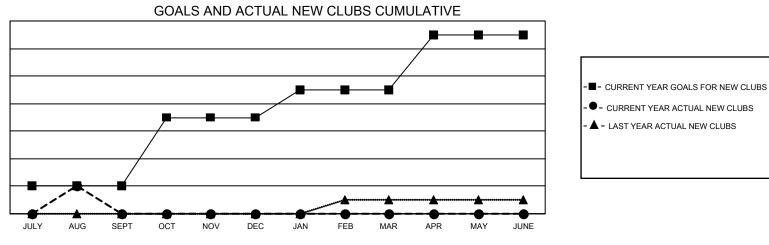

## GAT MONTHLY MEMBERSHIP PROGRESS REPORT

**Multiple District 5** 

LOCATION: NORTH DAKOTA

Results as of: 8/31/2020

| Clubs         |               |             |               | Members               |                         |                         |                                                    |  |  |
|---------------|---------------|-------------|---------------|-----------------------|-------------------------|-------------------------|----------------------------------------------------|--|--|
|               | RESULTS FOR   | R 2020-2021 |               | RESULTS FOR 2020-2021 |                         |                         |                                                    |  |  |
| QUARTER       | NEW CLUB GOAL | NEW CLUBS   | DROPPED CLUBS | QUARTER               | IBER GROWTH NET<br>GOAL | MEMBER GROWTH<br>ACTUAL | DROPPED<br>MEMBERS ACTUAL<br>(including transfers) |  |  |
| JULY/AUG/SEPT | 2             | 2           | 2             | JULY/AUG/SEPT         | 95                      | 101                     | 120                                                |  |  |
| OCT/NOV/DEC   | 5             | 0           | 0             | OCT/NOV/DEC           | 130                     | 0                       | 0                                                  |  |  |
| JAN/FEB/MAR   | 2             | 0           | 0             | JAN/FEB/MAR           | 82                      | 0                       | 0                                                  |  |  |
| APR/MAY/JUNE  | 4             | 0           | 0             | APR/MAY/JUNE          | 146                     | 0                       | 0                                                  |  |  |